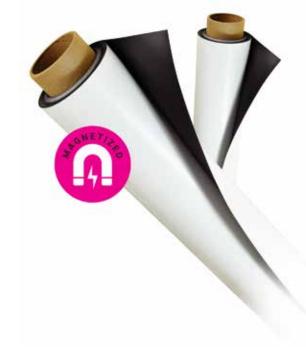

## Super-wide printable magnetic material for wide format printers

DigiMaxx is a super-wide magnet for printing large-scale, high-quality images. You can use DigiMaxx to print virtually any large, magnetized interior signage your customer requests. This inkjet printable magnetic media is also easy to cut, making it a perfect material for high-yield printing of smaller designs in batch quantities for sale or distribution.

#### **Specifications**

- Pre-magnetized material
- ▶ Non-toxic
- Superb ink adhesion and
- ▶ image quality
- Indoor and outdoor use
- Works with Solvent, Eco-solvent, UV and Latex inks