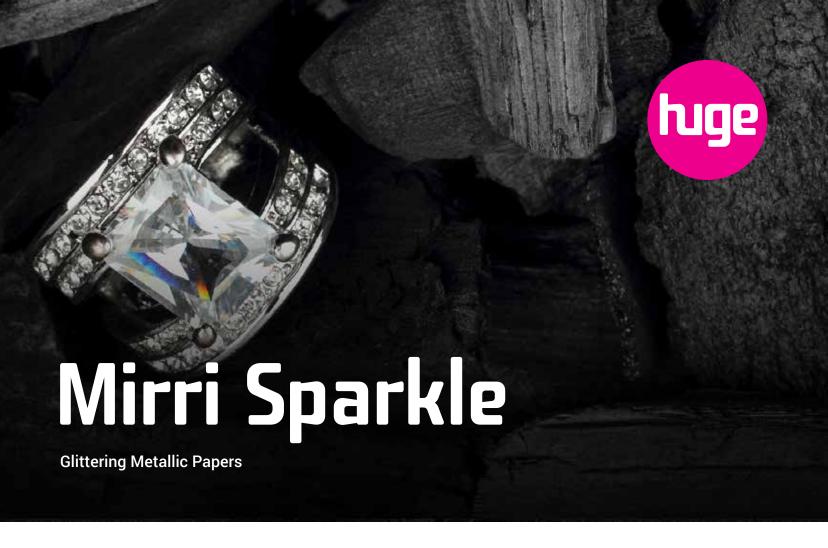

# Mirri Sparkle offers customers a distinctive glitter texture that sparkles in the light

The high-quality metallic film is laminated to a premium white-backed folding box-board. The surface of the film is treatable with print, as well as other print finishing options, from foil blocking to screen processes, enabling customers to create extremely attractive and unique options.