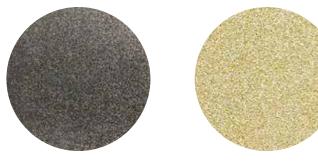

# Mirri Sparkle offers customers a distinctive glitter texture that sparkles in the light



The high-quality metallic film is laminated to a premium white-backed folding box-board. The surface of the film is treatable with print, as well as other print finishing options, from foil blocking to screen processes, enabling customers to create extremely attractive and unique options.

### **Specifications**

- ► Made in the UK
- High-quality film laminated to premium white backed folding box-board

#### Press

- Digital
- ▶ Offset/Litho

#### **Finishing**

▶ Foil Stamping

## Colours





Silver

Black Diamond Gold Touch

# **Available Weights & Sizes**

# Litho

| Stock         | Calpier | GSM |                  | Size        | Shts / Ctn |
|---------------|---------|-----|------------------|-------------|------------|
| Black Diamond | 16pt    | 280 | C80-MSP280BK3525 | 39.3 x 27.5 | 100        |
| Gold Touch    | 16pt    | 280 | C80-MSP280GL3525 | 35.4 x 25.2 | 100        |
|               |         |     | C80-MSP280GL3927 | 39.3 x 27.5 | 300        |
| Silver        | 16pt    | 280 | C80-MSP280SV3525 | 35.4 x 25.2 | 100        |
|               |         |     | C80-MSP280SV3927 | 39.3 x 27.5 | 300        |