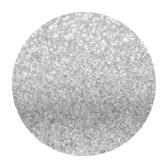

# Mirri Sparkle offers customers a distinctive glitter texture that sparkles in the light



The high-quality metallic film is laminated to a premium white-backed folding box-board. The surface of the film is treatable with print, as well as other print finishing options, from foil blocking to screen processes, enabling customers to create extremely attractive and unique options.

### **Specifications**

- ► Made in the UK
- High-quality film laminated to premium white backed folding box-board

#### Press

- Digital
- ▶ Offset/Litho

#### **Finishing**

▶ Foil Stamping

## Colours





Silver

Black Diamond Gold Touch

# **Available Weights & Sizes**

# Litho

| Stock         | Calpier | GSM |                  | Size        | Shts / Ctn |
|---------------|---------|-----|------------------|-------------|------------|
| Black Diamond | 16pt    | 280 | C80-MSP280BK3525 | 39.3 x 27.5 | 100        |
| Gold Touch    | 16pt    | 280 | C80-MSP280GL3525 | 35.4 x 25.2 | 100        |
|               |         |     | C80-MSP280GL3927 | 39.3 x 27.5 | 300        |
| Silver        | 16pt    | 280 | C80-MSP280SV3525 | 35.4 x 25.2 | 100        |
|               |         |     | C80-MSP280SV3927 | 39.3 x 27.5 | 300        |