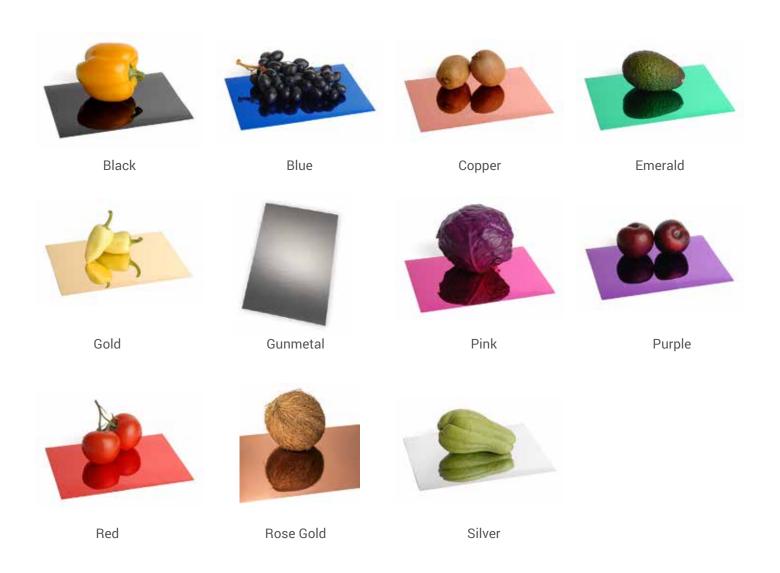

# Mirri Car

**Reflective Metallic Papers** 

# When it comes to reflective papers engineered to impress look no further than Mirri



Manufactured using an exceptionally high-quality film, the brightness of the metalized surface provides a mirror finish which is further enhanced by the smoothness of the cast-coated board to which it is laminated. With the metalized surface protected by a polyester film, this construction has a high surface energy that offers an excellent key for inks and adhesives.

#### Specifications

- Made in England
- High-guality film laminated to cast coated board
- Mirrored Surface

#### Press

Offset/Litho

#### Finishing

- Foil Stamping
- Fold and glue friendly

#### Colours



### **Available Weights & Sizes**

## Litho

| Stock     | Calpier | GSM |                  | Size        | Shts / Ctn |
|-----------|---------|-----|------------------|-------------|------------|
| black     | 12pt    | 270 | C80-MRC270BK2739 | 39.3 x 27.5 | 100        |
| blue      | 12pt    | 270 | C80-MRC270BL2739 | 39.3 x 27.5 | 100        |
| copper    | 12pt    | 270 | C80-MRC270CP2739 | 39.3 x 27.5 | 200        |
| emerald   | 12pt    | 270 | C80-MRC270GR2739 | 39.3 x 27.5 | 100        |
| gold      | 12pt    | 270 | C80-MRC270GL2739 | 39.3 x 27.5 | 200        |
| gunmetal  | 12pt    | 270 | C80-MRC270GM2739 | 39.3 x 27.5 | 200        |
| pink      | 12pt    | 270 | C80-MRC270PK2739 | 39.3 x 27.5 | 100        |
| purple    | 12pt    | 270 | C80-MRC270PU2739 | 39.3 x 27.5 | 100